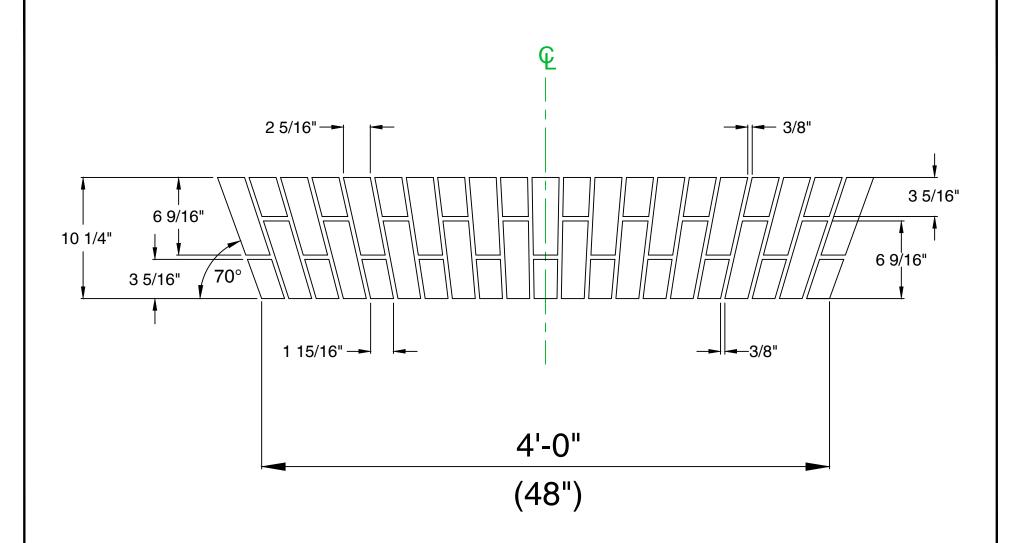

Glen-Gery Design Services (717) 854-2697 This drawing has been reviewed for dimensions, faces, and specifications and I agree to them.

Signature Date

| ASTM STANDARD:<br>C216 FBS SW | 4'-0" (48") 4 COURSE JA2 JACK ARCH | PLANT:                       | BRICK NAME:                                   | SALES REP:        |
|-------------------------------|------------------------------------|------------------------------|-----------------------------------------------|-------------------|
|                               |                                    | BRICK SIZE: STD. MOD.        | DATE: 11 MAR 18 AUTOCAD DRAWINGSigg_logo_init | BED DEPTH: 3 5/8" |
| TEXTURE:<br>EXTRUDED          | PROJECT:                           | COMPUTER FILE:<br>JA2-48-MOD | DRAWN BY: KEVIN LINDSTROM                     | PCS./ARCH: 42     |