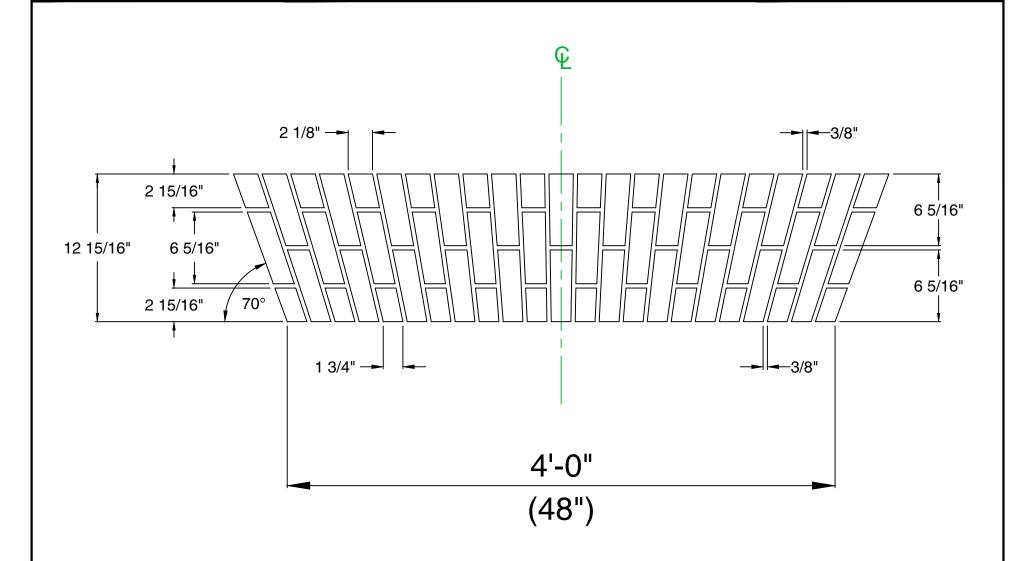

Glen-Gery Design Services (717) 854-2697 This drawing has been reviewed for dimensions, faces, and specifications and I agree to them.

Signature Date

| ASTM STANDARD:<br>C216 FBS SW | DRAWING:<br>4'-0" (48") 5 COURSE JA3 JACK ARCH |                                                   | C:AUTOCAD DRAWINGS/gg_logo_inline_30 | SALES REP:                         |
|-------------------------------|------------------------------------------------|---------------------------------------------------|--------------------------------------|------------------------------------|
| TEXTURE:<br>EXTRUDED          | PROJECT:                                       | BRICK SIZE: STD. MOD.  COMPUTER FILE:  JA3-48-MOD | II WAN 10                            | BED DEPTH: 3.5/8*  PCS. / ARCH: 58 |