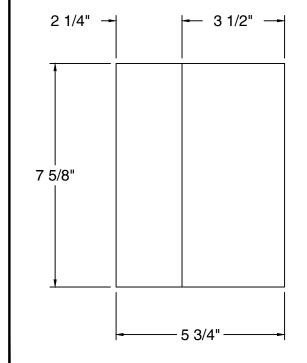

## CATALOG SHAPE

INDICATES FINISHED FACES

DRAWING: SL1-7 5/8" SLOPED SILL UNIT

PROJECT:

PAGE: 1 of 1 DATE: 3 JAN 17

ARCHITECT:

CUSTOMER:

SALES REP: