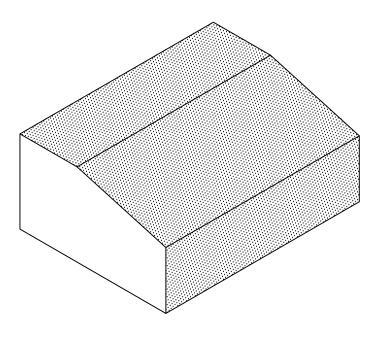

## CATALOG SHAPE

INDICATES FINISHED FACES

DRAWING: SL1-7 5/8" SLOPED SILL UNIT

PROJECT:

PAGE: 1 of 1 DATE: 3 JAN 17

ARCHITECT:

CUSTOMER:

SALES REP: