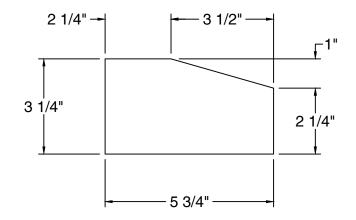

## CATALOG SHAPE

INDICATES FINISHED FACES

DRAWING: SL1-7 5/8" SLOPED SILL UNIT

PROJECT:

PAGE: 1 of 1 DATE: 3 JAN 17

ARCHITECT:

CUSTOMER:

SALES REP: