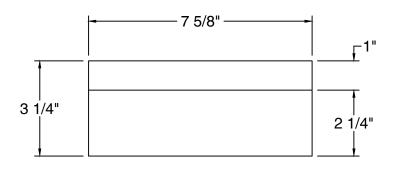

## CATALOG SHAPE

INDICATES FINISHED FACES

DRAWING: SL1-7 5/8" SLOPED SILL UNIT

PROJECT:

PAGE: 1 of 1 DATE: 3 JAN 17

ARCHITECT:

CUSTOMER:

SALES REP: