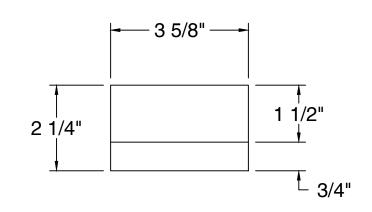

This drawing has been reviewed for dimensions, faces, and specifications and I agree to them.

Signature Title Date Qty:

INDICATES FINISHED FACES

DRAWING:

W3-H THIN BICK 2 1/4" x 3 5/8"

PROJECT:

PAGE: 1 of 1 DATE: 27 MAR 18