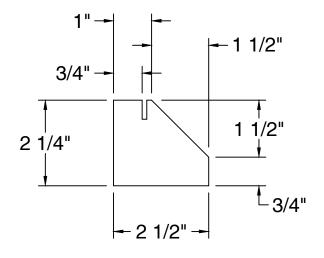

This drawing has been reviewed for dimensions, faces, and specifications and I agree to them.

Signature Title Date Qty:

INDICATES FINISHED FACES

DRAWING:

W3-H THIN BICK 2 1/4" x 3 5/8"

PROJECT:

PAGE: 1 of 1 DATE: 27 MAR 18