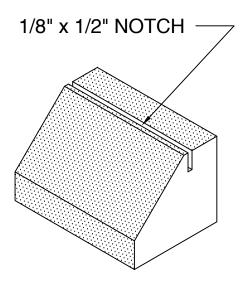

This drawing has been reviewed for dimensions, faces, and specifications and I agree to them.

Signature Title Date Qty:

INDICATES FINISHED FACES

DRAWING:

W3-H THIN BICK 2 1/4" x 3 5/8"

PROJECT:

PAGE: 1 of 1 DATE: 27 MAR 18