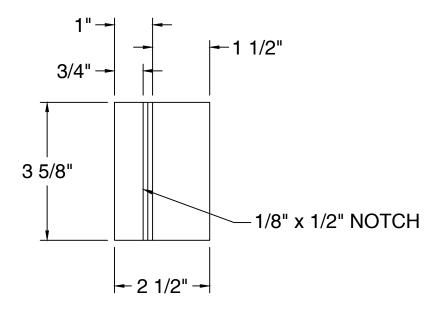

This drawing has been reviewed for dimensions, faces, and specifications and I agree to them.

Signature Title Date Qty:

INDICATES FINISHED FACES

DRAWING:

W3-H THIN BICK 2 1/4" x 3 5/8"

PROJECT:

PAGE: 1 of 1 DATE: 27 MAR 18