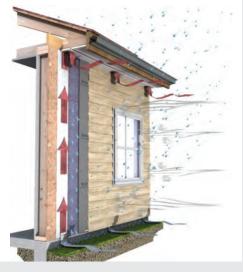

## The key is proper drainage and ventilation

Perfect for brick and stone.

Creates a dedicated airspace behind veneer for enhanced drainage and ventilation.

Helps to prevent moisture problems, mold growth, and premature wall assembly deterioration.

Integrated insect screen.

**Class A Flame Spread Rating.** 

30-day UV exposure (max).

The Glen-Gery Drainage Mat is an all-wall engineered rain screen drainage and ventilation mat for all sidewall applications including manufactured brick and stone. The Glen-Gery Drainage Mat creates a rainscreen concept without the cavity wall cost. It also helps neutralize the air pressure differences between the outer and inner wall, which greatly reduces the opportunity moisture has to infiltrate the wall system. When there is a significant air pressure difference between the outside environment and the inner wall system, moisture is driven into a wall system via cracked sealant joints caused by the expansion and contraction of building materials over time. Diffusion and capillary action play a major roll in moisture migration as well. By building with the Glen-Gery Drainage Mat, the wall system will not only drain correctly, but ventilate as well. It has been proven that ventilation in a convective fashion will dry the wall out significantly quicker than conventional methods.

Perfect for all exterior siding applications.
Our innovative rainscreen technology equalizes the air pressure within the wall system by creating a drainage and ventilation cavity between the weather resistant barrier (WRB) and the exterior wall.