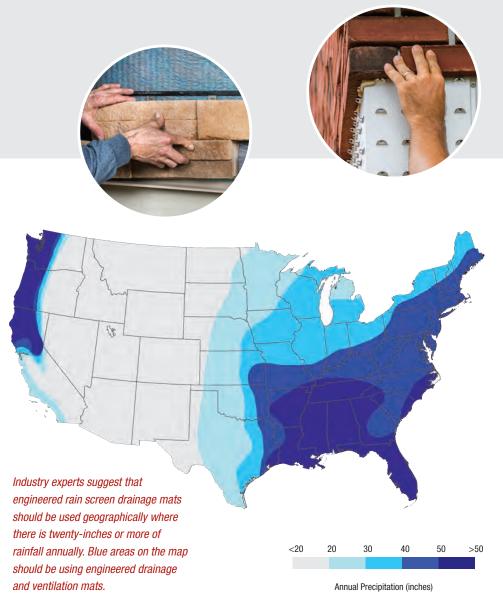

Integrated insect screen.

**Class A Flame Spread Rating.** 

30-day UV exposure (max).

The Glen-Gery Drainage Mat is an all-wall engineered rain screen drainage and ventilation mat for all sidewall applications including manufactured brick and stone. The Glen-Gery Drainage Mat creates a rainscreen concept without the cavity wall cost. It also helps neutralize the air pressure differences between the outer and inner wall, which greatly reduces the opportunity moisture has to infiltrate the wall system. When there is a significant air pressure difference between the outside environment and the inner wall system, moisture is driven into a wall system via cracked sealant joints caused by the expansion and contraction of building materials over time. Diffusion and capillary action play a major roll in moisture migration as well. By building with the Glen-Gery Drainage Mat, the wall system will not only drain correctly, but ventilate as well. It has been proven that ventilation in a convective fashion will dry the wall out significantly quicker than conventional methods.