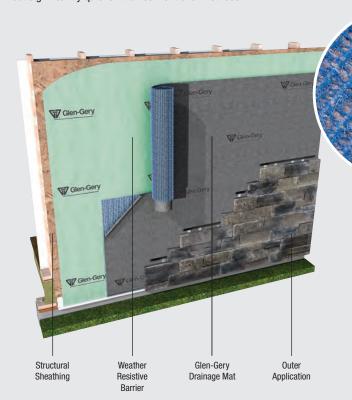

## **Drainage Mat**

The essential moisture control product for veneer.

Integrated insect screen.

**Class A Flame Spread Rating.** 

30-day UV exposure (max).

The Glen-Gery Drainage Mat is an all-wall engineered rain screen drainage and ventilation mat for all sidewall applications including manufactured brick and stone. The Glen-Gery Drainage Mat creates a rainscreen concept without the cavity wall cost. It also helps neutralize the air pressure differences between the outer and inner wall, which greatly reduces the opportunity moisture has to infiltrate the wall system. When there is a significant air pressure difference between the outside environment and the inner wall system, moisture is driven into a wall system via cracked sealant joints caused by the expansion and contraction of building materials over time. Diffusion and capillary action play a major roll in moisture migration as well. By building with the Glen-Gery Drainage Mat, the wall system will not only drain correctly, but ventilate as well. It has been proven that ventilation in a convective fashion will dry the wall out significantly quicker than conventional methods.

## **Drainage Mat**

The essential moisture control product for veneer.

In residential construction the siding is often installed directly against the weather resistive barrier.

Once moisture gets past the veneer it has nowhere to escape. This will often lead to call backs for moisture related issues, such as mold and rot, which become costly for both the homeowner and the contractors involved. Glen-Gery's Drainage Mat is the clear choice to avoid these moisture-related issues.