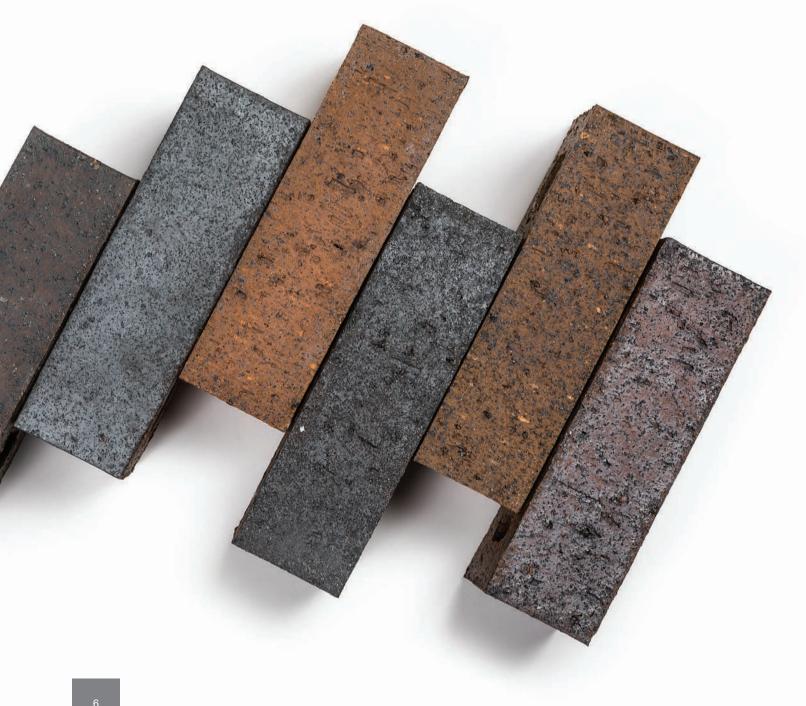

## A product medley.

The Cosmopolitan brick series is the perfect complement to any contemporary design. With its range of dark neutral toned bricks it pairs well with stone, or timber, providing an understated, monochromatic backdrop for design and finishing statements.