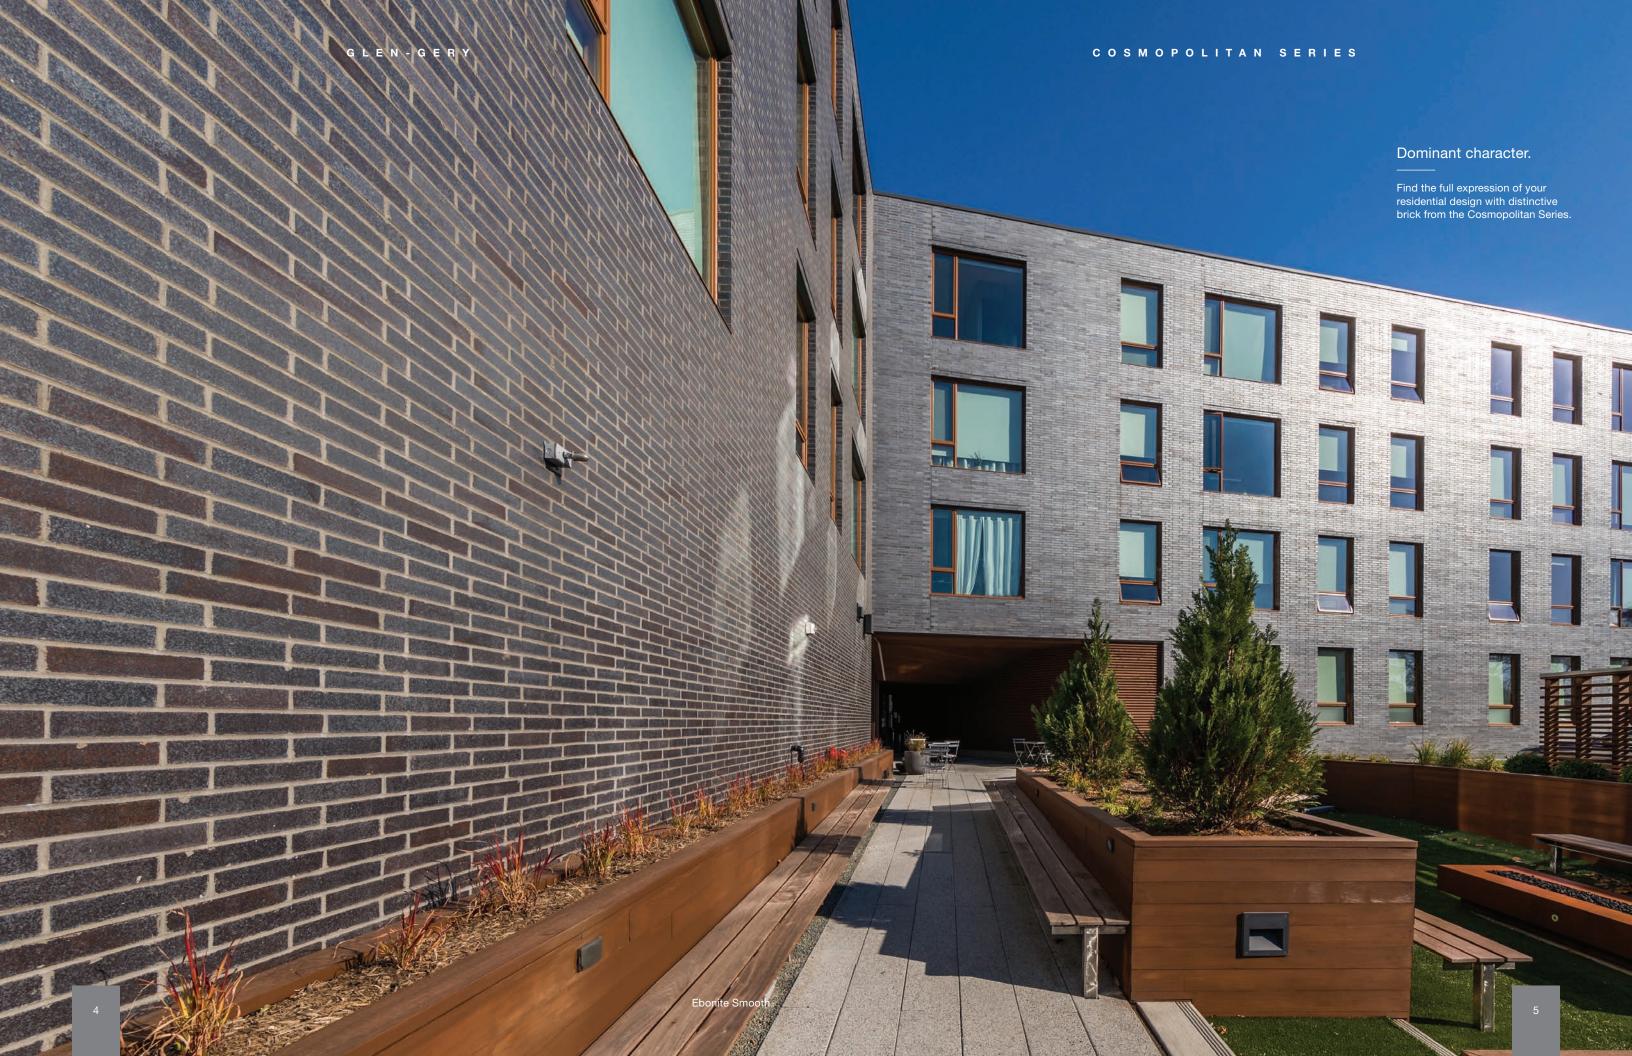

## A product medley.

The Cosmopolitan brick series is the perfect complement to any contemporary design. With its range of dark neutral toned bricks it pairs well with stone, or timber, providing an understated, monochromatic backdrop for design and finishing statements.