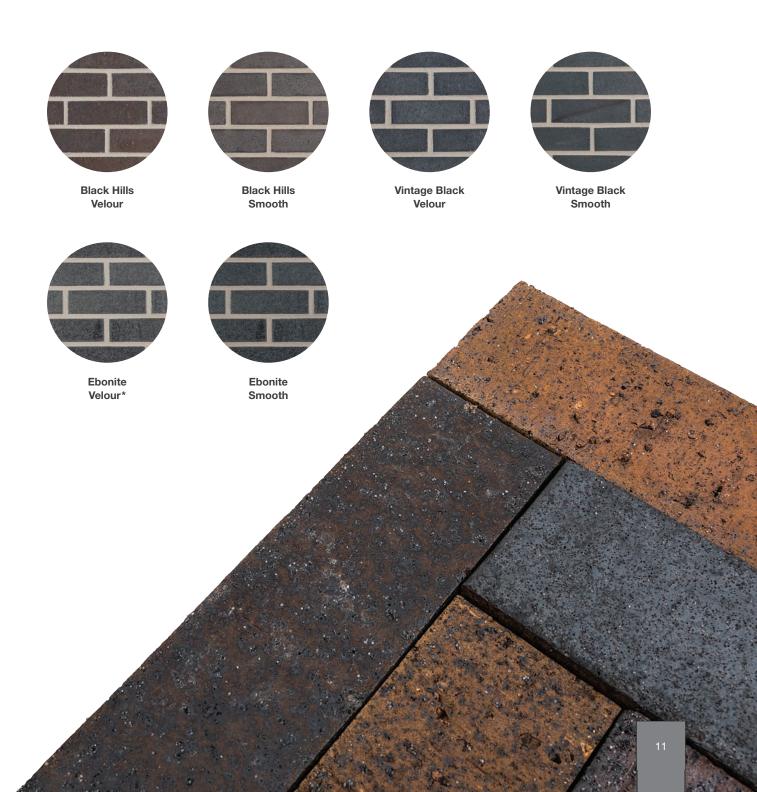

## A product medley.

The Cosmopolitan brick series is the perfect complement to any contemporary design. With its range of dark neutral toned bricks it pairs well with stone, or timber, providing an understated, monochromatic backdrop for design and finishing statements.

Catalog sizes: Modular, Utility, Norman, \*King

Discover the possibilities at glengery.com