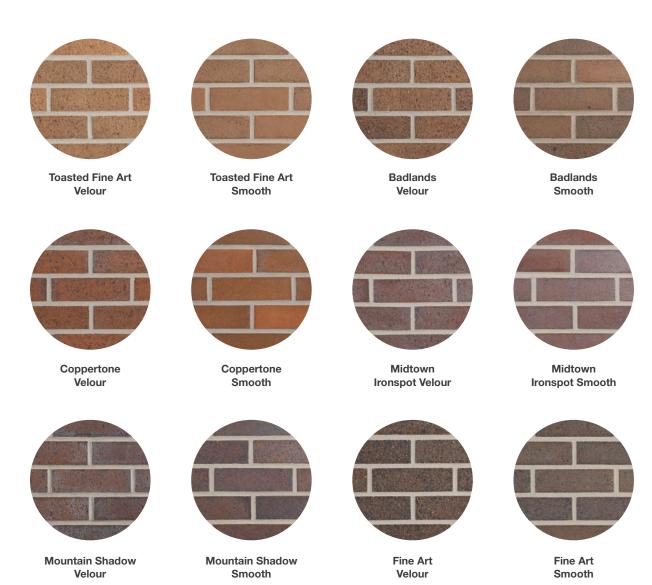

## A product medley.

The Cosmopolitan brick series is the perfect complement to any contemporary design. With its range of dark neutral toned bricks it pairs well with stone, or timber, providing an understated, monochromatic backdrop for design and finishing statements.

Catalog sizes: Modular, Utility, Norman, \*King

Discover the possibilities at glengery.com