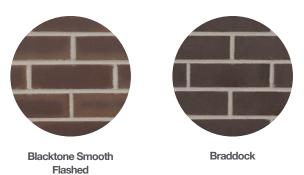

### **Red Essentials Series**

The classic red colors of this range offer traditional options in smooth and wirecut textures. The Red Essential Series create affordable opportunities for all commercial applications.

Catalog size: Modular, Modular Solid, Standard, Standard Solid, Utility (\* Not available in Utility)

Red Smooth Flashed \*

200 Flashed Matt

Red Vertex \*

Red Bark \*