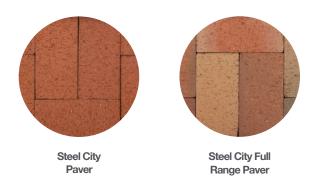

## **Steel City Paver Series**

Catalog size: Modular Paver, 4x8 Paver, 4x8 Street Paver, 4x8 Chf + Lug Paver

### **EDL Paver Series**

Catalog size: 4x8 Paver

EDL Light G Paver

EDL Dark Grey Paver

EDL Brown Paver

Common paver patterns:

Steel City Full Range meets full appeal. Volumes of artistry.

T& #1