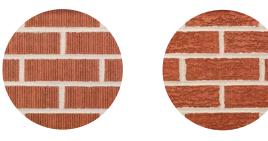

# Symmetry Series

A question of balance. The specially developed Symmetry range perfectly suit clean, crisp and precise architectural designs including smaller projects and decorative brickwork. Their simple smooth finish assures a clean line that enhances the functionality of brickwork as architectural form.

Catalog size: Modular