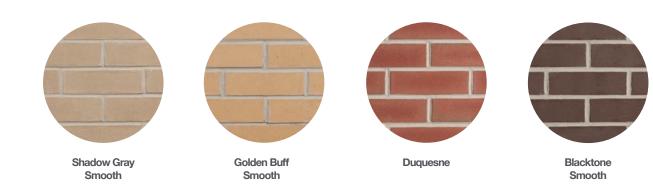

### **Red Essentials Series**

The classic red colors of this range offer traditional options in smooth and wirecut textures. The Red Essential Series create affordable opportunities for all commercial applications.

Catalog size: Modular, Modular Solid, Standard, Standard Solid, Utility (\* Not available in Utility)

Red Smooth Flashed \*

200 Flashed Matt

Red Vertex \*

Red Bark \*