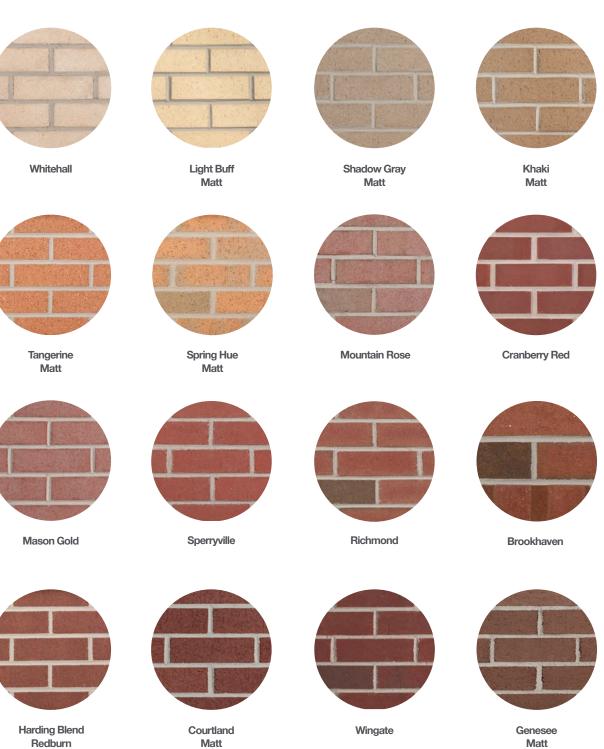

### **Red Essentials Series**

The classic red colors of this range offer traditional options in smooth and wirecut textures. The Red Essential Series create affordable opportunities for all commercial applications.

Catalog size: Modular, Modular Solid, Standard, Standard Solid, Utility (\* Not available in Utility)

Red Smooth Flashed \*

200 Flashed Matt

Red Vertex \*

Red Bark \*