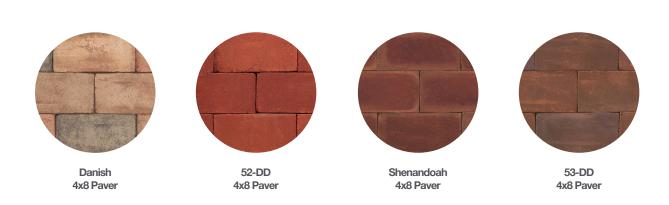

#### **EDL Paver Series**

Catalog size: 4x8 Paver

[Pittsburgh]

EDL Cream Paver

EDL Light Grey Paver

EDL Dark Grey Paver

EDL Brown Paver