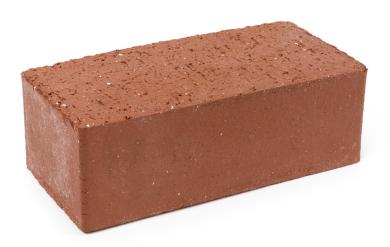

#### **Product Overview**

The best in paving material refinement, Glen-Gery pavers—from molded to extruded to tumbled and everything in between—bring an unprecedented level of aesthetic richness to every project. Find a fit and profile that work to meet your needs.

#### **Details**

Suggested use: interior and exterior applications including floors, driveways, walkways, sidewalks, custom projects, and more.

Available in 17 color variations. See the next page for color options, or visit **glengery.com.** 