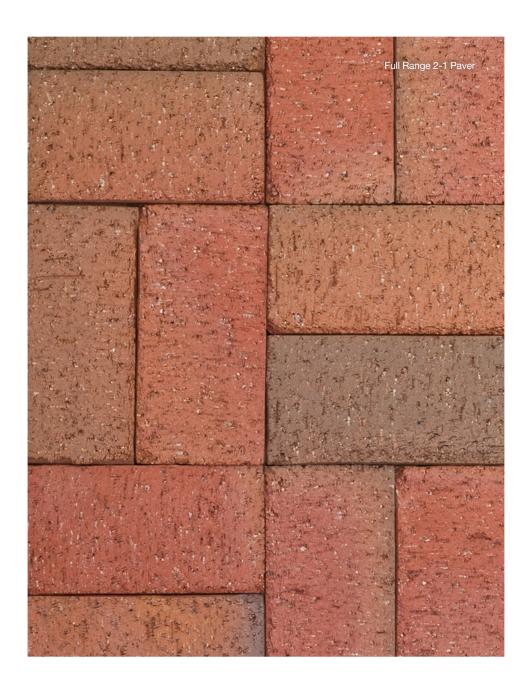

#### Lawrenceville Paver Series

Catalog size: Modular Paver, 2-1 Paver

Full Range 2-1 Paver

Old Trail Modular Paver

Red Range 2-1 Paver

[Lawrenceville]

Red Range Modular Paver