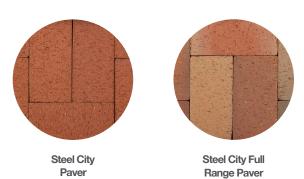

## **Steel City Paver Series**

Catalog size: Modular Paver, 4x8 Paver, 4x8 Street Paver, 4x8 Chf + Lug Paver

[Pittsburgh]